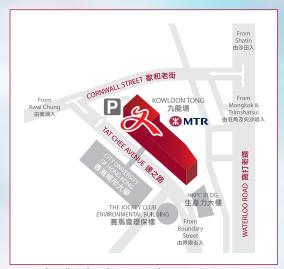

# **UG-20**

A free additional cereal topping with purchase of a frozen yogurt at original price.

Festival Walk is directly connected to MTR (Kwun Tong Line and East Rail Line) Kowloon Tong Station Exit C For enquiries, please call (852) 2844 2222/(852) 2844 2223